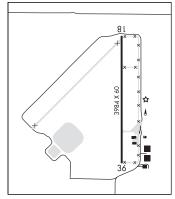

**MISSOURI** 283

STEELE MUNI (M12) 2 NW UTC-6(-5DT) N36°05.74 ' W89°51.57'

259 B NOTAM FILE STL

RWY 18-36: H3984X60 (ASPH) MIRL

RWY 36: Road.

SERVICE: LGT Actvt MIRL Rwv 18-36-CTAF.

AIRPORT REMARKS: Attended Mon-Fri 1300-2300Z‡. Parallel twy CLOSED at north end of apron. Twy connectors CLOSED north of main apron. Crop dusting acft on & invof arpt. NSTD segmented circle-no

segmentation, small circle

AIRPORT MANAGER: 573-695-3842 COMMUNICATIONS: CTAF/UNICOM 122.8

®MEMPHIS CENTER APP/DEP CON 134.65

CLEARANCE DELIVERY PHONE: For CD ctc Memphis ARTCC at

901-368-8453/8449.

RADIO AIDS TO NAVIGATION: NOTAM FILE DYR.