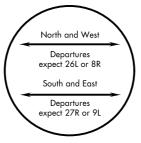

#### **Expected Runway Assignment for Dual or Triple Departure Operations**

## **Dual Departures**