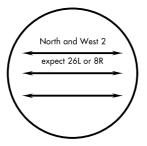

#### **Expected Runway Assignment for Dual or Triple Departure Operations**

## **Dual Departures**