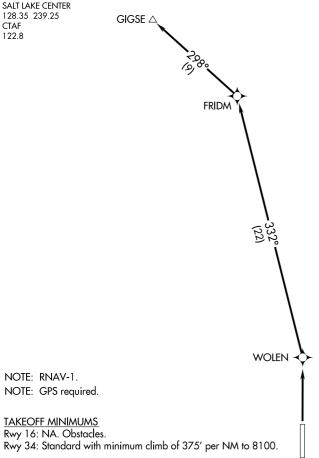

## DEPARTURE ROUTE DESCRIPTION

TAKEOFF RUNWAY 34: Climb direct WOLEN, then on depicted route to GIGSE, maintain 16000 or ATC assigned altitude; expect clearence to filed altitude five minutes after departure.