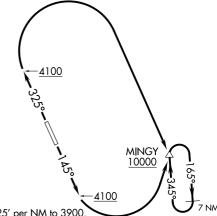

## MINGY ONE DEPARTURE (OBSTACLE) (RNAV)

PHOENIX DEP CON 126.375 236.775 AWOS-3 119.925 **CTAF** 122.7

NOTE: RNAV-1. NOTE: GPS required.

## TAKEOFF MINIMUMS

Rwy 14: 300-11/2 or standard with minimum climb of 225' per NM to 3900. Rwy 32: Standard with minimum climb of 310' per NM to 6000.

## DEPARTURE ROUTE DESCRIPTION

TAKEOFF RUNWAY 14: Climb heading 145° to 4100, then climbing left turn direct MINGY,

TAKEOFF RUNWAY 32: Climb heading 325° to 4100, then climbing right turn direct MINGY,

. . . continue climb in MINGY holding pattern to cross MINGY at or above 10000 before proceeding on course.