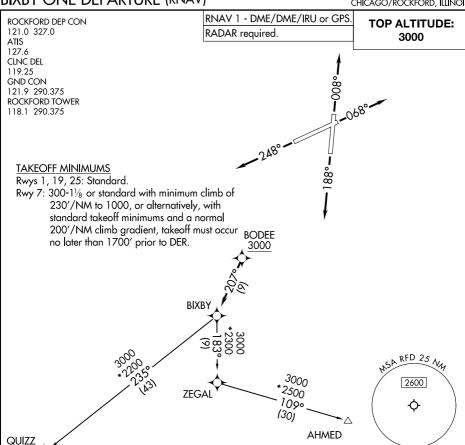

## BIXBY ONE DEPARTURE (RNAV)

V

18 APR 2024 to

16 MAY 2024

## DEPARTURE ROUTE DESCRIPTION

TAKEOFF RUNWAY 1: Climb on heading 008° or as assigned by ATC. Thence . . . . TAKEOFF RUNWAY 7: Climb on heading 068° or as assigned by ATC. Thence . . . . TAKEOFF RUNWAY 19: Climb on heading 188° or as assigned by ATC. Thence . . . . TAKEOFF RUNWAY 25: Climb on heading 248° or as assigned by ATC. Thence . . . .

. . . . for RADAR vectors to BODEE. Then on track 207° to BIXBY, then on transition. Maintain 3000. Expect filed altitude 10 minutes after departure.

AHMED TRANSITION (BIXBY1.AHMED)
QUIZZ TRANSITION (BIXBY1.QUIZZ)

NOTE: Chart not to scale.