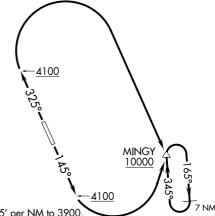

## DEPARTURE ROUTE DESCRIPTION

TAKEOFF RUNWAY 14: Climb heading 145° to 4100, then climbing left turn direct MINGY,

thence . .

TAKEOFF RUNWAY 32: Climb heading 325° to 4100, then climbing right turn direct MINGY,

 $\dots$  continue climb in MINGY holding pattern to cross MINGY at or above 10000 before proceeding on course.

MINGY ONE DEPARTURE (OBSTACLE) (RNAV) (MINGY1.MINGY) 26MAY16

COTTONWOOD, ARIZONA COTTONWOOD (P52)