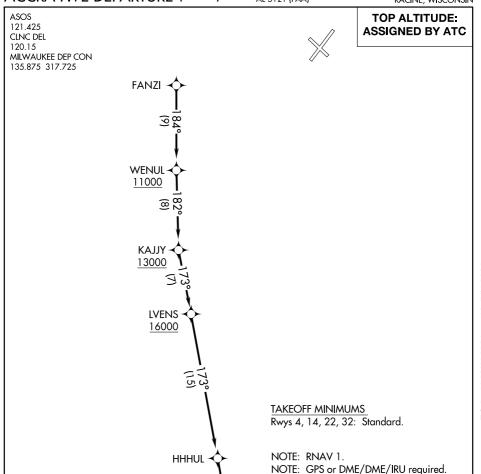

## DEPARTURE ROUTE DESCRIPTION

(8) A

ACCRA

NOTE: RADAR required.

advised by ATC.

crossing restrictions.

NOTE: Turbojet aircraft maintain 250K until

NOTE: Advise ATC if unable to comply with

Climb on assigned heading for RADAR vectors to FANZI, thence....

....on track 184° to cross WENUL at or above 11000, then on track 182° to cross KAJJY at or above 13000, then on track 173° to cross LVENS at or above 16000, then on track 173° to HHHUL, then on track 174° to ACCRA. Maintain ATC assigned altitude, expect filed altitude ten minutes after departure.