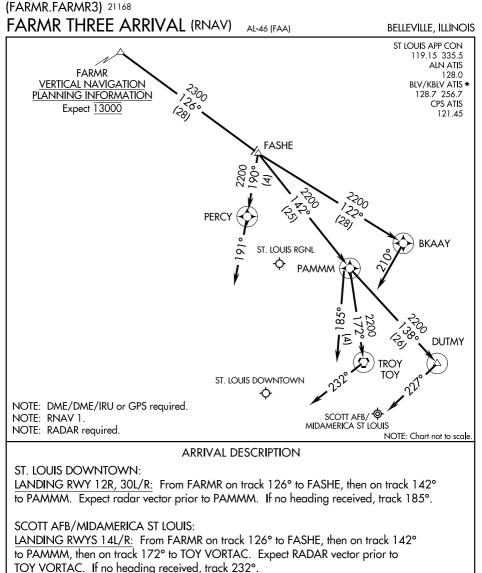

<u>LANDING RWYS 32L/R:</u> From FARMR on track 126° to FASHE, then on track 142° to PAMMM, then on track 138° to DUTMY. Expect radar vector prior to DUTMY. If no heading received, track 227°.

ST. LOUIS RGNL:

FARMR THREE ARRIVAL (RNAV) (FARMR.FARMR3) 02MAR17 BELLEVILLE, ILLINOIS