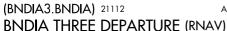

NOTE: Chart not to scale.

V

DEPARTURE ROUTE DESCRIPTION

TAKEOFF RUNWAY 8: Climb on heading 081° or as assigned by ATC for vectors to cross GARDS at or above 5000, thence....

TAKEOFF RUNWAY 13: Climb on heading 126° or as assigned by ATC for vectors to cross GARDS at or above 5000, thence....

TAKEOFF RUNWAY 17: Climb on heading 171° or as assigned by ATC for vectors to cross GARDS at or above 5000, thence....

TAKEOFF RUNWAY 26: Climb on heading 261° or as assigned by ATC for vectors to cross GARDS at or above 5000, thence....

TAKEOFF RUNWAY 31: Climb on heading 306° or as assigned by ATC for vectors to cross GARDS at or above 5000, thence....

TAKEOFF RUNWAY 35: Climb on heading 351° or as assigned by ATC for vectors to cross GARDS at or above 5000, thence....

....on track 224° to BNDIA. Maintain altitude assigned by ATC. Expect filed altitude 10 minutes after departure.