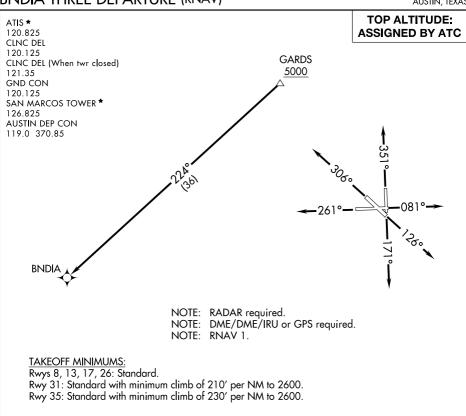

NOTE: Chart not to scale.

V

DEPARTURE ROUTE DESCRIPTION

TAKEOFF RUNWAY 8: Climb on heading 081° or as assigned by ATC for vectors to cross GARDS at or above 5000, thence....

TAKEOFF RUNWAY 13: Climb on heading 126° or as assigned by ATC for vectors to cross GARDS at or above 5000, thence....

TAKEOFF RUNWAY 17: Climb on heading 171° or as assigned by ATC for vectors to cross GARDS at or above 5000, thence....

TAKEOFF RUNWAY 26: Climb on heading 261° or as assigned by ATC for vectors to cross GARDS at or above 5000, thence....

TAKEOFF RUNWAY 31: Climb on heading 306° or as assigned by ATC for vectors to cross GARDS at or above 5000, thence....

TAKEOFF RUNWAY 35: Climb on heading 351° or as assigned by ATC for vectors to cross GARDS at or above 5000, thence....