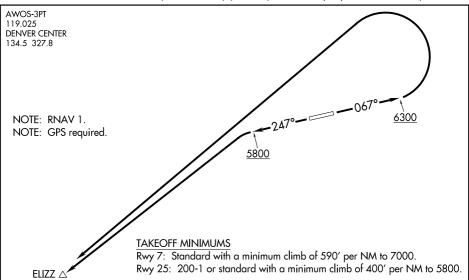

## DEPARTURE ROUTE DESCRIPTION

TAKEOFF RUNWAY 7: Climb heading 067° to 6300 then climbing left turn direct EUZZ,

TAKEOFF RUNWAY 25: Climb heading 247° to 5800 then climbing left turn direct EUZZ,

thence. . . .

. . . .proceed on course.

NOTE: Chart not to scale.