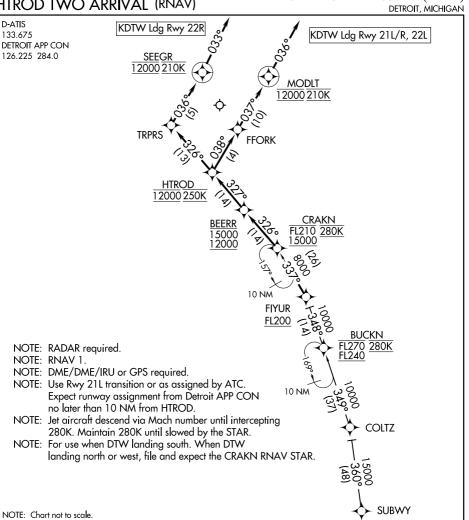

## HTROD TWO ARRIVAL (RNAV)

## DETROIT METRO WAYNE COUNTY (DTW)

## ARRIVAL ROUTE DESCRIPTION

## SUBWY TRANSITION (SUBWY.HTROD2)

From CRAKN on track 326° to cross BEERR between 12000 and 15000, then on track 327° to cross HTROD at 12000 and at 250K. LANDING RUNWAY 22L, 21L/R: From HTROD on track 038° to FFORK, then on track 037° to cross MODLT at 12000 and at 210K, then on track 036°. Expect RADAR vectors to final approach course.

LANDING RUNWAY 22R: From HTROD on track 326° to TRPRS, then on track 036° to cross SEEGR at 12000 and at 210K, then on track 033°.

Expect RADAR vectors to final approach course.