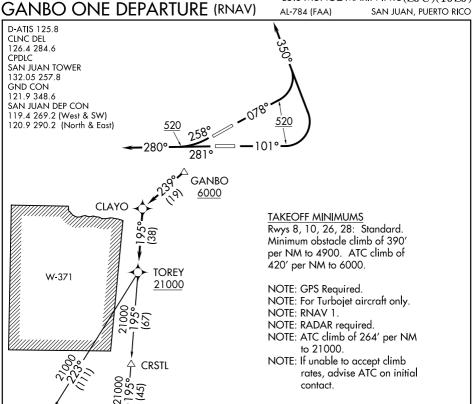

## DEPARTURE ROUTE DESCRIPTION

TAKEOFF RUNWAY 8: Climb heading 078° to 520, then climbing left turn heading 350° or as assigned by ATC, expect vectors to GANBO, then via depicted route to TOREY. Thence. .

TAKEOFF RUNWAY 10: Climb heading 101° to 520, then climbing left turn heading 350° or as assigned by ATC, expect vectors to GANBO, then via depicted route to TOREY. Thence.

TAKEOFF RUNWAY 26: Climb heading 258° to 520, continue climb heading 280° or as assigned by ATC, expect vectors to GANBO, then via depicted route to TOREY. Thence. . . .

TAKEOFF RUNWAY 28: Climb heading 281° to 520, continue climb heading 280° or as assigned by ATC, expect vectors to GANBO, then via depicted route to TOREY. Thence. . . .

. . . . via assigned transition. Maintain 5000 unless assigned lower altitude. Expect clearance to FL280, or requested altitude if lower, ten minutes after departure.

ARMUR TRANSITION (GANBO1.ARMUR): SCAPA TRANSITION (GANBO1.SCAPA):

ARMUR

NOTE: Chart not to scale.