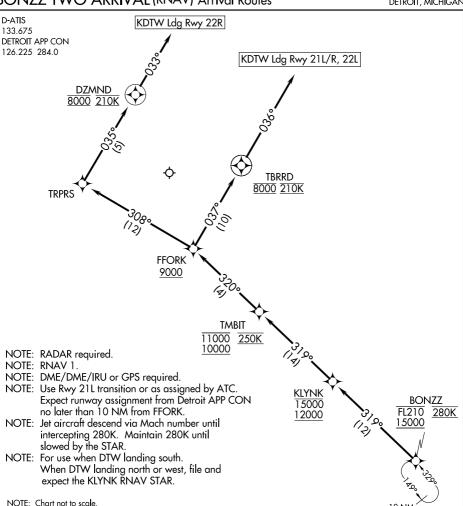

## BONZZ TWO ARRIVAL (RNAV) Arrival Routes

DETROIT, MICHIGAN

## ARRIVAL ROUTE DESCRIPTION

From BONZZ on track 319° to cross KLYNK between 12000 and 15000, then on track 319° to cross TMBIT between 10000 and 11000 and at 250K, then on track 320° to cross FFORK at or above 9000.

LANDING RWYS 22L. 21L/R: From FFORK on track 037° to cross TBRRD at 8000 and at 210K, then on track 036°. Expect RADAR vectors to final apporach course. LANDING RWY 22R: From FFORK on track 308° to TRPRS, then on track 035° to cross DZMND at 8000 and at 210K, then on track 033°. Expect RADAR vectors to final approach course.