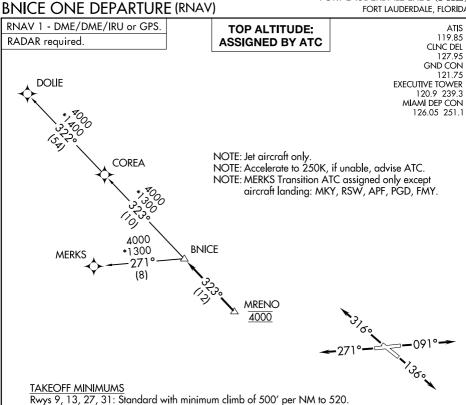

NOTE: Chart not to scale.

## DEPARTURE ROUTE DESCRIPTION

TAKEOFF RUNWAY 9: Climb on heading 091° or as assigned by ATC for vectors to cross MRENO at 4000, thence. .

TAKEOFF RUNWAY 13: Climb on heading 136° or as assigned by ATC for vectors to cross MRENO at 4000, thence. .

TAKEOFF RUNWAY 27: Climb on heading 271° or as assigned by ATC for vectors to cross MRENO at 4000, thence. .

TAKEOFF RUNWAY 31: Climb on heading 316° or as assigned by ATC for vectors to cross MRENO at 4000, thence. . .

. . . on track 323° to BNICE, then on assigned transition, maintain ATC assigned altitude, expect clearance to filed altitude within 10 minutes after departure.

COREA TRANSITION (BNICE1.COREA) DOLIE TRANSITION (BNICE1.DOLIE) MERKS TRANSITION (BNICE1.MERKS)