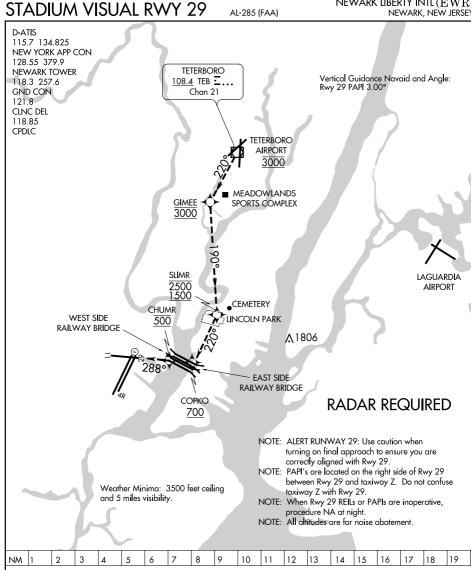

## STADIUM VISUAL RUNWAY 29

When cleared for the Stadium Visual Approach proceed direct to Teterboro Airport/VOR DME and cross it at 3000' proceed on 220° heading to west end of Meadowland Sports Complex (GIMEE). Cross GIMEE at 3000'. Turn left at the west end of Meadowland Sports Complex (GIMEE) on heading 190° and continue along left (east) side of river to Lincoln Park (SLIMR). Cross SLIMR between 2500' and 1500'. Continue southwest along the east side heading 220° to the east side of the railway bridge (COPKO) at or above 700' then turn right heading 288° to cross the west side of the railway bridge (CHUMR) at 500'. Plan to be in final landing configuration by Lincoln Park.