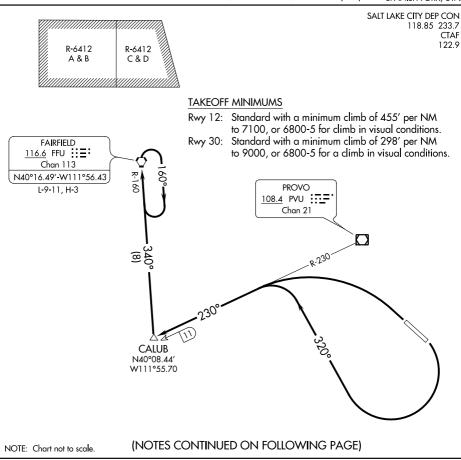

## DEPARTURE ROUTE DESCRIPTION

TAKEOFF RUNWAY 12: Climbing right turn to 11500 on heading 320° and PVU VOR/DME R-230 to CALUB INT/PVU 11 DME, do not exceed 240K until CALUB INT/PVU 11 DME, thence . . . .

TAKEOFF RUNWAY 30: Climbing left turn to 11500 to intercept PVU VOR/DME R-230 to CALUB INT/PVU 11 DME, thence . . . .

.... Climbing right turn on FFU R-160 to FFU VORTAC and hold, continue climb-in-hold to cross FFU VORTAC at MCA/MEA for route of flight.