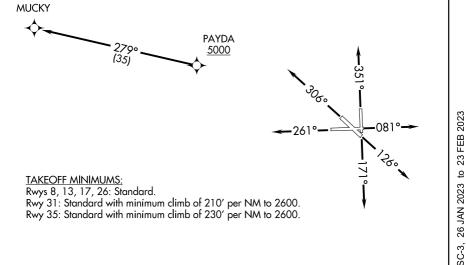

## DEPARTURE ROUTE DESCRIPTION

TAKEOFF RUNWAY 8: Climb on heading 081° or as assigned by ATC for vectors to cross PAYDA at or above 5000, thence....

<u>TAKEOFF RUNWAY 13</u>: Climb on heading 126° or as assigned by ATC for vectors to cross PAYDA at or above 5000, thence....

<u>TAKEOFF RUNWAY 17:</u> Climb on heading 171° or as assigned by ATC for vectors to cross PAYDA at or above 5000, thence....

TAKEOFF RUNWAY 26: Climb on heading 261° or as assigned by ATC for vectors to cross PAYDA at or above 5000, thence....

TAKEOFF RUNWAY 31: Climb on heading 306° or as assigned by ATC for vectors to cross PAYDA at or above 5000, thence....

TAKEOFF RUNWAY 35: Climb on heading 351° or as assigned by ATC for vectors to cross PAYDA at or above 5000, thence....

. . . . on track 279° to MUCKY. Maintain altitude assigned by ATC. Expect filed altitude 10 minutes after departure.