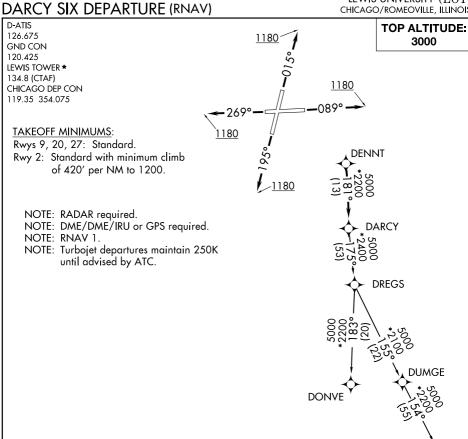

to 23 FEB 2023

26 JAN 2023

EC-3,

V

NOTE: Chart not to scale.

## DEPARTURE ROUTE DESCRIPTION

TAKEOFF RUNWAY 2: Climb heading 015° to 1180, then as assigned by ATC, for vectors to DENNT. Thence. . . . TAKEOFF RUNWAY 9: Climb heading 089° to 1180, then as assigned by ATC,

for vectors to DENNT. Thence. . . . TAKEOFF RUNWAY 20: Climb heading 195° to 1180, then as assigned by ATC, for vectors to DENNT. Thence. . . .

TAKEOFF RUNWAY 27: Climb heading 269° to 1180, then as assigned by ATC, for vectors to DENNT. Thence. . . .

. . . . on track 181° to DARCY, then on (transition). Maintain 3000. Expect filed altitude 10 minutes after departure.

DONVE TRANSITION (DARCY6.DONVE): SCOTO TRANSITION (DARCY6.SCOTO):

SCOTO △