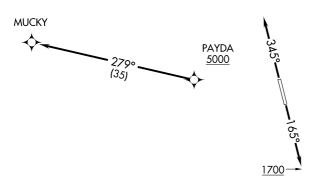

## DEPARTURE ROUTE DESCRIPTION

<u>TAKEOFF RUNWAY 16</u>: Climb on heading 165° to 1700, then as assigned by ATC for vectors to cross PAYDA at or above 5000, thence. . .

<u>TAKEOFF RUNWAY 34:</u> Climb on heading 344° or as assigned by ATC for vectors to cross PAYDA at of above 5000, thence . . . .

.... on track 279° to MUCKY. Maintain altitude assigned by ATC. Expect filed altitude 10 minutes after departure.