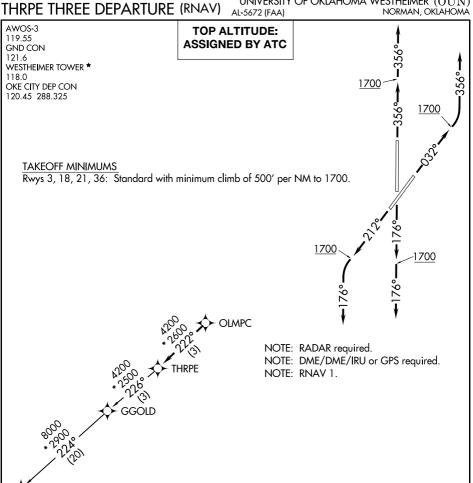

23 MAR 2023

ಠ

20 APR 2023

- FLECH

DEPARTURE ROUTE DESCRIPTON

TAKEOFF RWY 3: Climb on heading 032° to 1700, then left turn heading 356° or as assigned by ATC, expect RADAR vectors to OLMPC, thence . . . . TAKEOFF RWY 18: Climb on heading 176° to 1700, then heading 176° or as assigned by ATC, expect RADAR vectors to OLMPC, thence . . . . TAKEOFF RWY 21: Climb on heading 212° to 1700, then left turn heading 176° or as assigned by ATC, expect RADAR vectors to OLMPC, thence . . . . TAKEOFF RWY 36: Climb on heading 356° to 1700, then heading 356° or as assigned by ATC, expect RADAR vectors to OLMPC, thence . . . . .... on track 222° to THRPE, then on (transition). Maintain 3000 or as assigned by ATC. Expect filed altitude 10 minutes after departure.