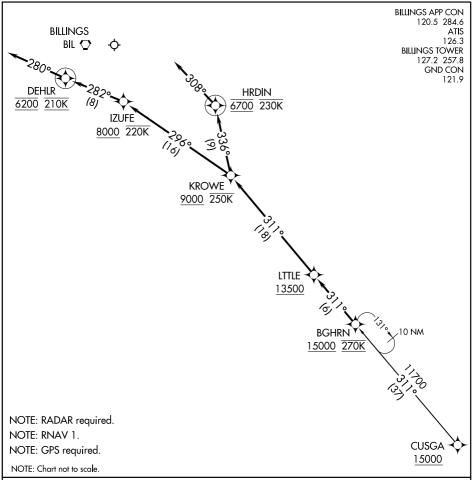

## CUSGA TRANSITION (CUSGA.BGHRN3)

NW-1,

18 MAY 2023

to 15 JUN 2023

From BGHRN on track 311° to cross LTTLE at or above 13500, then on track 311° to cross KROWE at or above 9000 and at or below 250K.

LANDING RUNWAY 10L: From KROWE on track 296° to cross IZUFE at or above 8000 and at or below 220K, then on track 282° to cross DEHLR at 6200 and at 210K, then on heading 280° or as assigned by ATC. Expect assigned approach or RADAR vectors to final approach course.

LANDING RUNWAY 28R: From KROWE on track 336° to cross HRDIN at 6700 and at or below 230K, then on heading 308° or as assigned by ATC. Expect assigned approach or RADAR vectors to final approach course.