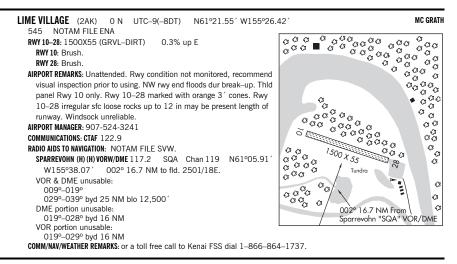

## ALASKA



LINCOLN VILLAGE AIRPARK (See WASILLA on page 256)



## LLOYD R ROUNDTREE SEAPLANE FACILITY SPB (See PETERSBURG on page 194)

| LONELY AS (AK71) AF ON U<br>17 B NOTAM FILE BRW