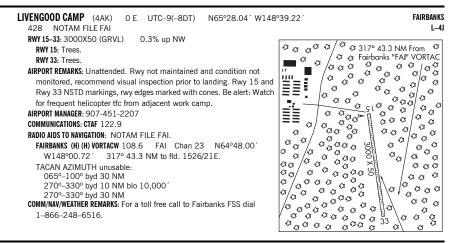

## ALASKA



LINCOLN VILLAGE AIRPARK (See WASILLA on page 256)



## LLOYD R ROUNDTREE SEAPLANE FACILITY SPB (See PETERSBURG on page 194)

| LONELY AS (AK71) AF ON U<br>17 B NOTAM FILE BRW