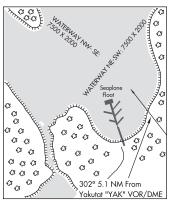

268 ALASKA

YAKUTAT SPB (2Y3) 1 NW UTC-9(-8DT) N59°34.66′ W139°45.00°

00 NOTAM FILE JNU

WATERWAY NE-SW: 7500X2000 (WATER)
WATERWAY NW-SE: 7500X2000 (WATER)

SEAPLANE REMARKS: Unattended. Report presence of boats to Harbormaster 907–784–3323. Boats may be tied to SPB dock/float ramp. Prevailing winds from west May to Aug and southeast from Seo to May.

AIRPORT MANAGER: 907-784-3323 Communications: CTAF 123.6

RADIO AIDS TO NAVIGATION: NOTAM FILE YAK.

(H) (H) VORW/DME 113.3 YAK Chan 80 N59°30.65′ W139°38.89′ 302° 5.1 NM to fld. 41/20E.

VOR unusable:

124°-261° byd 22 NM blo 10,000′