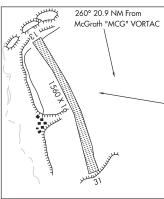

RWY 13-31: 1560X16 (TURF-DIRT)

RWY 13: Trees.

RWY 31: Trees. Rgt tfc.

AIRPORT REMARKS: Unattended. Sharp right turn rqrd aft downhill dep due to mountain immediately NW of rwy. Be alert: avoid using rwys especially in windy conditions. Rwy 13–31 width narrows to 7 ft due to trees and brush encroachment. Rwy 13–31 narrow, soft spongy, rutted and not maintained. Brush up to 6 ft high growing along the full length and width of rwy. No visual sight btn rwy ends because of 10 deg dogleg. Rwy slopes downhill fm SE to NW at a 15:1 slope.