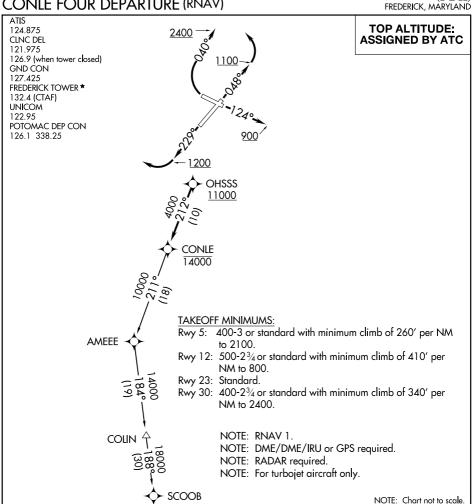

## CONLE FOUR DEPARTURE (RNAV)

## DEPARTURE ROUTE DESCRIPTION

TAKEOFF RUNWAY 5: Climb heading 048° to 1100 before turning left.

TAKEOFF RUNWAY 12: Climb heading 124° to 900 before proceeding westbound.

TAKEOFF RUNWAY 23: Climb heading 229° to 1200 before turning right. TAKEOFF RUNWAY 30: Climbing right turn heading 040° to 2400 before

proceeding on course.

Climb on assigned heading to ATC assigned altitude, for vectors to cross OHSSS at or above 11000, then on track 212° to cross CONLE at or below 14000, then on assigned transition. Expect filed altitude within 10 minutes after departure.

COLIN TRANSITION (CONLE4.COLIN) SCOOB TRANSITION (CONLE4.SCOOB)