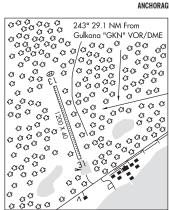

## TAZLINA

**TAZLINA** (Z14) 0 SE UTC-9(-8DT) N62°03.89′ W146°27.63′ 2450 NOTAM FILE ENA

RWY 13-31: 1200X40 (GRVL)

RWY 13: Trees. RWY 31: Brush.

AIRPORT REMARKS: Unattended. Rwy not maintained and condition not monitored, recommend visual inspection prior to landing. No winter maint. Rwy 13 and Rwy 31 thlds and rwy edges marked with reflective orange cones.

AIRPORT MANAGER: 907-822-3222

COMMUNICATIONS: CTAF 122.9

RADIO AIDS TO NAVIGATION: NOTAM FILE GKN.

GULKANA (H) (H) VORW/DME 115.6 GKN Chan 103 N62°09.23' W145°26.84′ 243° 29.1 NM to fld. 1549/17E.

COMM/NAV/WEATHER REMARKS: For a toll free call to Kenai FSS dial 1-866-864-1737.