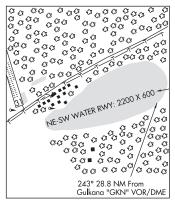

**ANCHORAGE** 

**TAZLINA /SMOKEY LAKE SPB** (5AK) 0 E UTC-9(-8DT) N62°03.80′ W146°26.96

**ANCHORAGE** 

2407 NOTAM FILE ENA

WATERWAY NE-SW: 2200X600 (WATER)

SEAPLANE REMARKS: Attended daylight. Tazlina Lodge clsd. Seaplane docks removed. Pvt ramp and hangar lctd southwest of clsd lodge.

AIRPORT MANAGER: 907-822-3061

COMMUNICATIONS: CTAF 122.9

RADIO AIDS TO NAVIGATION: NOTAM FILE GKN.

GULKANA (H) (H) VORW/DME 115.6 GKN Chan 103 N62°09.23° W145°26.84' 243° 28.8 NM to fld. 1549/17E.

COMM/NAV/WEATHER REMARKS: For a toll free call to Kenai FSS dial 1-866-864-1737.