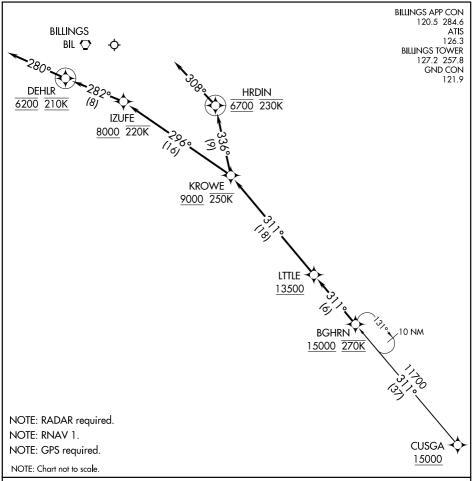

## CUSGA TRANSITION (CUSGA.BGHRN3)

NW-1, 13 JUN 2024

đ

11 JUL 2024

From BGHRN on track 311° to cross LTTLE at or above 13500, then on track 311° to cross KROWE at or above 9000 and at or below 250K.

LANDING RUNWAY 10L: From KROWE on track 296° to cross IZUFE at or above 8000 and at or below 220K, then on track 282° to cross DEHLR at 6200 and at 210K, then on heading 280° or as assigned by ATC. Expect assigned approach or RADAR vectors to final approach course.

LANDING RUNWAY 28R: From KROWE on track 336° to cross HRDIN at 6700 and at or below 230K, then on heading 308° or as assigned by ATC. Expect assigned approach or RADAR vectors to final approach course.