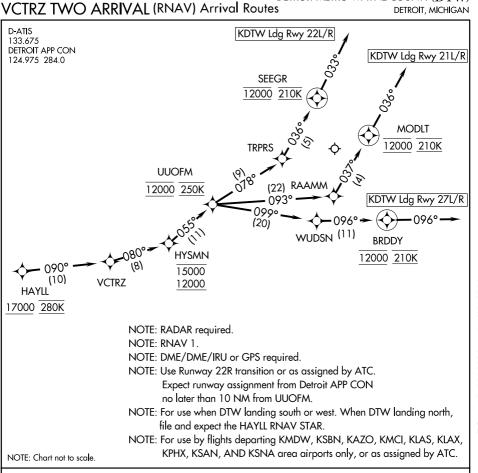

## ARRIVAL ROUTE DESCRIPTION

From HAYLL on track 090° to VCTRZ, then on track 080° to cross HYSMN between 12000 and 15000, then on track 055° to cross UUOFM at 12000 and at 250K.

LANDING RUNWAY 21L/R: From UUOFM on track 093° to RAAMM, then on track 037° to cross MODLT at 12000 and at 210K, then on track 036°. Expect RADAR vectors to final approach course.

LANDING RUNWAY 22L/R: From UUOFM on track 078° to TRPRS, then on track 036° to cross SEEGR at 12000 and at 210K, then on track 033°. Expect RADAR vectors to final approach course.

LANDING RUNWAY 27L/R: From UUOFM on track 099° to WUDSN, then on track 096° to cross BRDDY at 12000 and at 210K, then on track 096°. Expect RADAR vectors to final approach course.