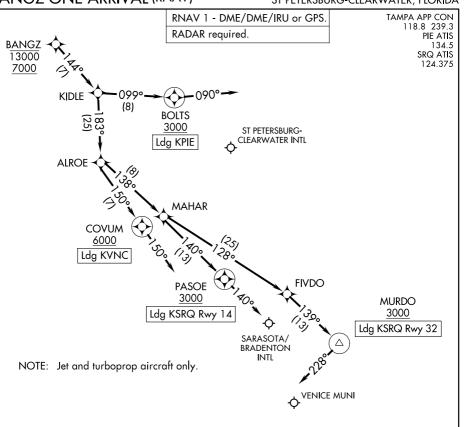

## ARRIVAL ROUTE DESCRIPTION

LANDING KSRQ RUNWAY 14: From BANGZ on track 144° to KIDLE, then on track 183° to ALROE, then on track 138° to MAHAR, then on track 140° to cross PASOE at or above 3000, then on heading 140° or as assigned by ATC. Expect RADAR vectors to final approach course.

LANDING KSRQ RUNWAY 32: From BANGZ on track 144° to KIDLE, then on track 183° to ALROE, then on track 138° to MAHAR, then on track 128° to FIVDO, then on track 139° to cross MURDO at or above 3000, then on heading 228° or as assigned by ATC. Expect RADAR vectors to final approach course.

LANDING KPIE: From BANGZ on track 144° to KIDLE, then on track 099° to cross BOLTS at or above 3000, then on heading 090° or as assigned by ATC. Expect RADAR vectors to final approach course.

LANDING KVNC: From BANGZ on track 144° to KIDLE, then on track 183° to ALROE, then on track 150° to cross COVUM at or above 6000, then on track 150°. Expect RADAR vectors to final approach course.