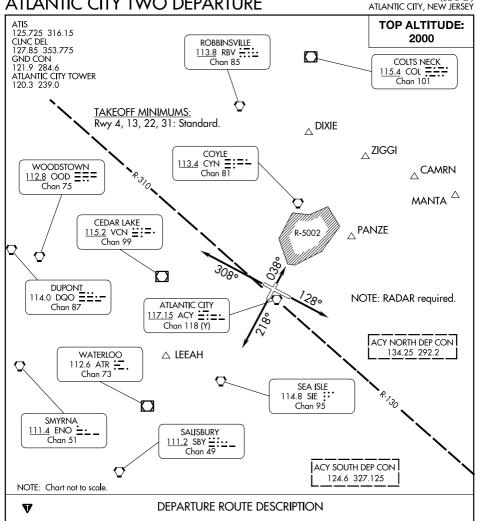

## ATLANTIC CITY TWO DEPARTURE

TAKEOFF RWY 4: Climb heading 038° or as assigned by ATC, thence.... TAKEOFF RWY 13: Climb heading 128° or as assigned by ATC, thence....
TAKEOFF RWY 22: Climb heading 218° or as assigned by ATC, thence....
TAKEOFF RWY 31: Climb heading 308° or as assigned by ATC, thence....

....for vectors to filed/assigned route or depicted fix. Maintain 2000 or assigned altitude. Expect clearance to filed altitude ten (10) minutes after departure.

<u>SPECIAL INSTRUCTIONS</u>: For appropriate departure control frequency, see graphic. Use frequency depicted within sector where your first navaid/fix/route is located or as assigned.