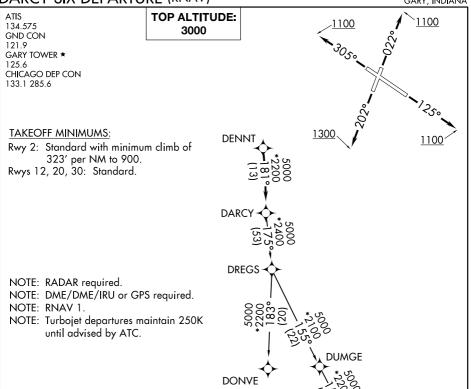

## DARCY SIX DEPARTURE (RNAV)

NOTE: Chart not to scale.

## DEPARTURE ROUTE DESCRIPTION

TAKEOFF RUNWAY 2: Climb heading 022° to 1100, then as assigned by ATC, for vectors to DENNT. Thence. . . .

TAKEOFF RUNWAY 12: Climb heading 125° to 1100, then as assigned by ATC, for vectors to DENNT. Thence. . . .

TAKEOFF RUNWAY 20: Climb heading 202° to 1300, then as assigned by ATC, for vectors to DENNT. Thence. . . .

TAKEOFF RUNWAY 30: Climb heading 305° to 1100, then as assigned by ATC, for vectors to DENNT. Thence. . . .

. . . . on track 181° to DARCY, then on (transition). Maintain 3000. Expect filed altitude 10 minutes after departure.

DONVE TRANSITION (DARCY6.DONVE): SCOTO TRANSITION (DARCY6.SCOTO):

 $\triangle$  scoto