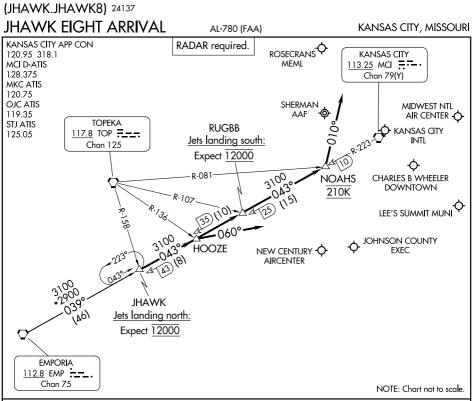

## ARRIVAL ROUTE DESCRIPTION

EMPORIA TRANSITION (EMP.JHAWK8): From over EMP VORTAC on EMP R-039 and MCI R-223 to JHAWK. Thence. . . .

LANDING KANSAS CITY INTL (MCI):

NC-3,

13 JUN 2024

ರ

11 JUL

- 2024

RUNWAYS 19L/R: From over JHAWK on MCI R-223 to NOAHS then on heading 010°. Thence. . . .

<u>RUNWAYS 1L/R:</u> From over JHAWK on MCI R-223 to HOOZE then on heading 060°. Thence. . . .

RUNWAYS 9, 27: From over JHAWK on MCI R-223 to HOOZE. Thence. . . .

LANDING CHARLES B WHEELER DOWNTOWN (MKC):

RUNWAYS 1, 4: From over JHAWK on MCI R-223 to HOOZE. Thence. . . .

<u>RUNWAYS 19, 22:</u> From over JHAWK on MCI R-223 to NOAHS then on heading 010°. Thence. . . .

LANDING ROSECRANS MEML (STJ) AND SHERMAN AAF (FLV):

From over JHAWK on MCI R-223 to NOAHS then on heading 010°. Thence. . . .

ALL OTHER AIRPORTS: From over JHAWK on MCI R-223 to HOOZE. Thence. . . .

....expect RADAR vectors to final approach course.