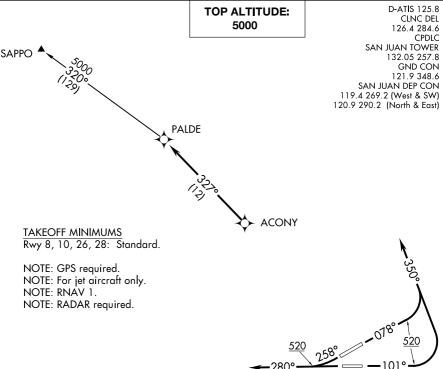

## ACONY THREE DEPARTURE (RNAV)

NOTE: Chart not to scale.

## DEPARTURE ROUTE DESCRIPTION

TAKEOFF RWY 8: Climb heading 078° to 520, then climbing left turn heading 350° or as assigned by ATC for vectors to ACONY, then on track 327° to PALDE, thence. . . .

TAKEOFF RWY 10: Climb heading 101° to 520, then climbing left turn heading 350° or as assigned by ATC for vectors to ACONY, then on track 327° to PALDE, thence. . . .

TAKEOFF RWY 26: Climb heading 258° to 520, then climb on heading 280° or as assigned by ATC for vectors to ACONY, then on track 327° to PALDE, thence. .

TAKEOFF RWY 28: Climb heading 281° to 520, then climb on heading 280° or as assigned by ATC for vectors to ACONY, then on track 327° to PALDE, thence. . . .

. . . . on SAPPO transition, maintain 5000 unless assigned lower altitude. Expect clearance to FL280, or requested altitude if lower, ten minutes after departure.

SAPPO TRANSITION (ACONY3.SAPPO)