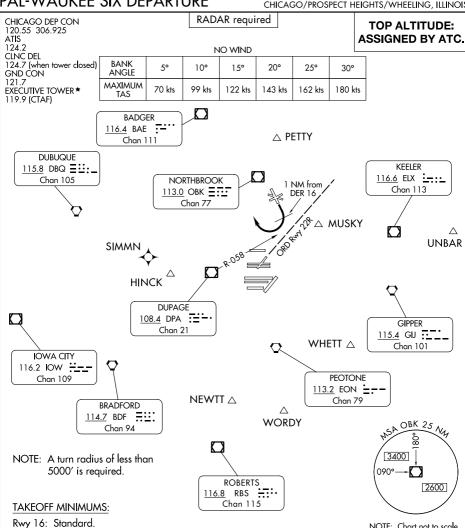

## PAL-WAUKEE SIX DEPARTURE

CHICAGO EXEC(PWK) CHICAGO/PROSPECT HEIGHTS/WHEELING, ILLINOIS

## DEPARTURE ROUTE DESCRIPTION

TAKEOFF RUNWAY 16: Start right turn within 1 NM of departure end of runway and complete turn to assigned heading north of R-058 of the Dupage (DPA) VOR/DME. If unable to comply, advise Executive Tower prior to take-off, thence . . . .

.... all aircraft will receive RADAR vectors to appropriate navaid/fix; maintain ATC assigned altitude. Expect clearance to requested altitude/flight level (three minutes for jet/turbo engines or five minutes for piston engines) after departure.

NOTE: Chart not to scale.