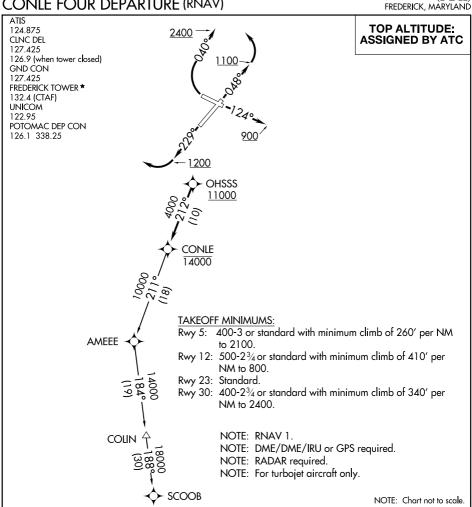

## CONLE FOUR DEPARTURE (RNAV)

## DEPARTURE ROUTE DESCRIPTION

TAKEOFF RUNWAY 5: Climb heading 048° to 1100 before turning left.

TAKEOFF RUNWAY 12: Climb heading 124° to 900 before proceeding westbound.

TAKEOFF RUNWAY 23: Climb heading 229° to 1200 before turning right. TAKEOFF RUNWAY 30: Climbing right turn heading 040° to 2400 before

assigned transition. Expect filed altitude within 10 minutes after departure.

proceeding on course. Climb on assigned heading to ATC assigned altitude, for vectors to cross OHSSS at or above 11000, then on track 212° to cross CONLE at or below 14000, then on

COLIN TRANSITION (CONLE4.COLIN)

SCOOB TRANSITION (CONLE4.SCOOB)

NE-3, 13 JUN 2024 to 11 JUL 2024