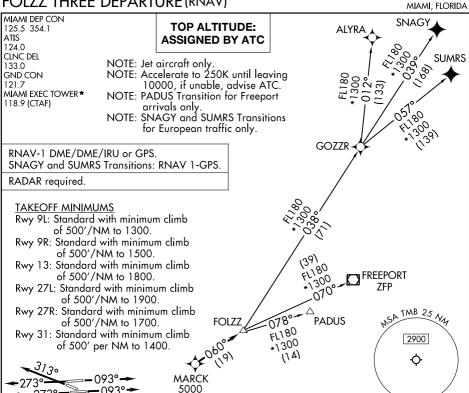

## FOLZZ THREE DEPARTURE (RNAV)

V

13 JUN 2024

ō

11 JUL 2024

## DEPARTURE ROUTE DESCRIPTION

TAKEOFF RUNWAYS 9L/R: Climb on heading 093° or as assigned by ATC for RADAR vectors to cross MARCK at or above 5000, thence. . .

TAKEOFF RUNWAY 13: Climb on heading 133° or as assigned by ATC for RADAR vectors to cross MARCK at or above 5000, thence. . .

TAKEOFF RUNWAYS 27L/R: Climb on heading 273° or as assigned by ATC for RADAR vectors to cross MARCK at or above 5000, thence. . .

TAKEOFF RUNWAY 31: Climb on heading 313° or as assigned by ATC for RADAR vectors to cross MARCK at or above 5000, thence. . .

. . . on track 060° to FOLZZ, then on assigned transition. Maintain ATC assigned altitude, expect filed altitude within 10 minutes after departure.

ALYRA TRANSITION (FOLZZ3.ALYRA) FREEPORT TRANSITION (FOLZZ3.ZFP) GOZZR TRANSITION (FOLZZ3.GOZZR) PADUS TRANSITION (FOLZZ3.PADUS) SNAGY TRANSITION (FOLZZ3.SNAGY) SUMRS TRANSITION (FOLZZ3.SUMRS)

NOTE: Chart not to scale