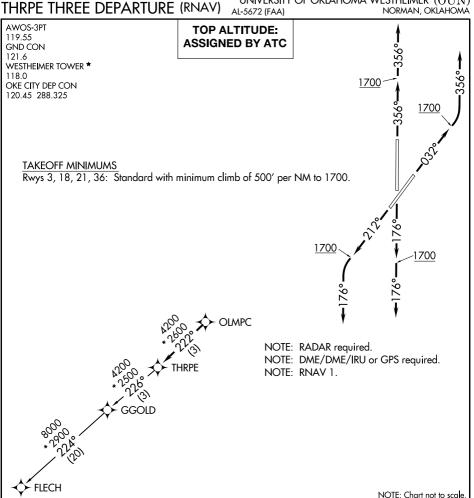

DEPARTURE ROUTE DESCRIPTON

TAKEOFF RUNWAY 3: Climb on heading 032° to 1700, then left turn heading 356° or as assigned by ATC, expect RADAR vectors to OLMPC, thence . . . . TAKEOFF RUNWAY 18: Climb on heading 176° to 1700, then heading 176° or as assigned by ATC, expect RADAR vectors to OLMPC, thence . . . . TAKEOFF RUNWAY 21: Climb on heading 212° to 1700, then left turn heading 176° or as assigned by ATC, expect RADAR vectors to OLMPC, thence . . . . TAKEOFF RUNWAY 36: Climb on heading 356° to 1700, then heading 356° or as assigned by ATC, expect RADAR vectors to OLMPC, thence . . . . . . . . on track 222° to THRPE, then on (transition). Maintain 3000 or as assigned by ATC.

Expect filed altitude 10 minutes after departure. FLECH TRANSITION (THRPE3.FLECH)

GGOLD TRANSITION (THRPE3.GGOLD)

SC-1, 13 JUN 2024 to 11 JUL 2024