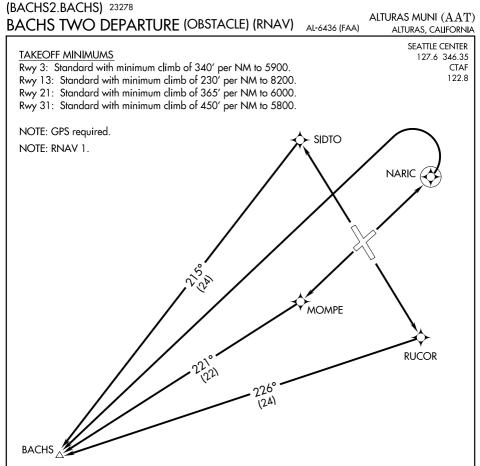

## DEPARTURE ROUTE DESCRIPTION

TAKEOFF RUNWAY 3:Climb to 9000 direct NARIC, then climbing left turn direct BACHS.TAKEOFF RUNWAY 13:Climb to 9000 direct RUCOR, turn right via 226° track to BACHS.TAKEOFF RUNWAY 21:Climb to 9000 direct MOMPE, then via 221° track to BACHS.TAKEOFF RUNWAY 31:Climb to 9000 direct SIDTO, turn left via 215° track to BACHS.