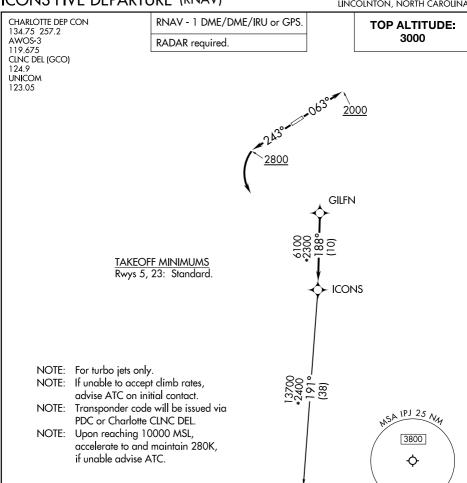

## **ICONS FIVE DEPARTURE (RNAV)**

LINCOLNTON-LINCOLN COUNTY RGNL (IPJ) LINCOLNTON, NORTH CAROLINA

NOTE: Chart not to scale.

13 JUN 2024

to 11 JUL 2024

## DEPARTURE ROUTE DESCRIPTION

TAKEOFF RUNWAY 5: Climb on heading 063° to 2000 before proceeding on course, then on heading assigned by ATC, thence. . TAKEOFF RUNWAY 23: Climb on heading 243° to 2800 before turning left, then on heading assigned by ATC, thence. . . .

. . . . on RADAR vectors to GILFN, then on track 188° to ICONS. Then on NOOKS Transition. Maintain 3000, expect filed altitude within 10 minutes after departure.

NOOKS TRANSITION (ICONS5.NOOKS)

NOOKS