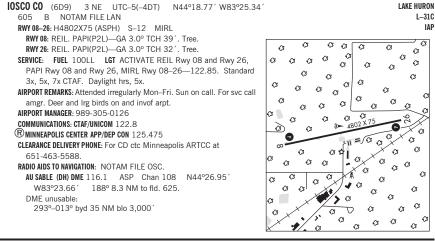

) MIRL 0.3% up E RWY 27: VASI(V2L)-GA 4.0° TCH 32'. Thid dsplcd 125'. Road. RWY 18-36: 1800X120 (TURF) 0.6% up N RWY 18: Trees. RWY 36: Trees. SERVICE: LGT ACTIVATE VASI Rwy 27, MIRL Rwy 09-27-CTAF. AIRPORT REMARKS: Unattended. Birds and deer on and invof arpt. Rwy 18-36 CLOSED Nov-Apr and when snow covered, no snow removal, 1670' MSL tower 3 NM northeast. Rwy 18-36 mkd with 3' vellow cones. AIRPORT MANAGER: 231-536-3381 **COMMUNICATIONS: CTAF** 122.9 GAYLORD RCO 122.55 (LANSING RADIO) CLEARANCE DELIVERY PHONE: For CD ctc Minneapolis ARTCC at 651-463-5588. RADIO AIDS TO NAVIGATION: NOTAM FILE GLR. GAYLORD (L) (L) VORW/DME 109.2 GLR Chan 29 N45°00.75' W84°42.26' 299° 18.5 NM to fld. 1318/6W. VOR portion unusable: 182º-195º btn 19 and 21 NM DME unusable: Byd 30 NM blo 3,500'

## EAST TAWAS