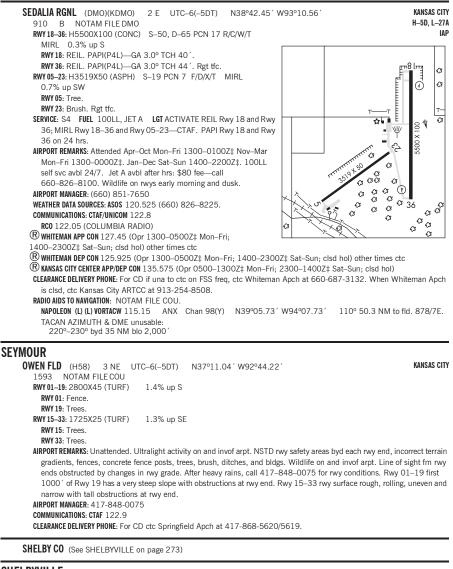

## MISSOURI



## SHELBYVILLE

KANSAS CITY SHELBY CO (6K2) 1 NW UTC-6(-5DT) N39°48.75' W92°03.01' 760 NOTAM FILE COU RWY 17-35: 2300X46 (TURF) 1.3% up N RWY 17: Fence. RWY 35: Tree. AIRPORT REMARKS: Unattended. Radio controlled model airplanes on and invof arpt and heavy concentration of large waterfowl on and invof arpt. NSTD rwy safety area beyond each rwy end; Rwy 17 has fence 80 ft fm thr; Rwy 35 has large drop off and lake. Rwy 17 farm equipment 6-8 ft tall 145 ft from rwy end. Rwy 17-35 mkd with large yellow cones. Rwy 35 mkd with nrs at thr. AIRPORT MANAGER: 573-633-2520 COMMUNICATIONS: CTAF 122 9 CLEARANCE DELIVERY PHONE: For CD ctc Kansas City ARTCC at 913-254-8508.