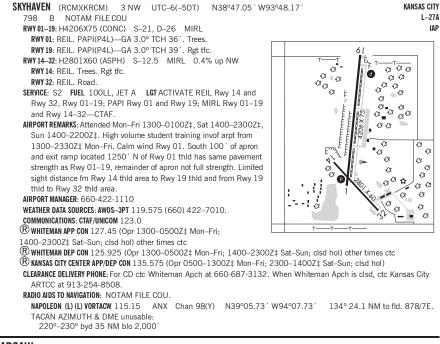

## WARRENSBURG



## WARSAW

HARRY S TRUMAN DAM & RESERVOIR SPB (75U) 1 E UTC-6(-5DT) N38°13.00' W93°25.01' KANSAS CITY 706 NOTAM FILE COU

WATERWAY ALL-WAY: 15000X4000 (WATER)

SEAPLANE REMARKS: Unattended. Waterway All Way trees and high ground all quadrants. Waterway ALL WAY ldgs allowed any direction in designated areas only. Seaplane base is located under the Truman C MOA base 500<sup>-7</sup> AGL. Contact WHITEMAN APP on freq 127.45. Debris on and in vicinity of lake during floodings. No buoys showing ldg area. Remain 1000<sup>-7</sup> clear of dam or any bridge. Call for ice conditions in winter months. AIRPORT MANAGER: 816-389-3869

COMMUNICATIONS: CTAF 122.9