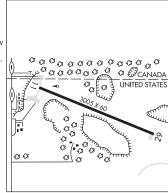

## DUNSEITH

INTL PEACE GARDEN (S28) 11 N UTC-6(-5DT) N48°59.84′ W100°02.62′

TWIN CITIES L-14F

2317 LRA NOTAM FILE GFK

RWY 11-29: H3005X60 (ASPH) S-12.5 RUNWAY DECLARED DISTANCE INFORMATION RWY 11: TORA-3005 TODA-3005

RWY 29: TORA-3005 TODA-3005

AIRPORT REMARKS: Unattended. Customs personnel on watch daylight know arpt conditions, 701–263–4513 (US) and 204–534–6820

(Canadian). Deer and birds on and in vicinity of arpt. Rwy  $11\,\text{has}$ — $20^{\prime}$  dropoff  $400^{\prime}$  from thId. Snow plowed irregularly, confirm winter conditions prior to use 701–328– $9650\,\text{Mon-Fri}\ 1400$ – $2300Z\ddagger$ .

AIRPORT MANAGER: 701-328-9650 COMMUNICATIONS: CTAF/UNICOM 122.8

**CLEARANCE DELIVERY PHONE:** For CD ctc Minneapolis ARTCC at 651-463-5588.

EDGELEY MUNI (51D) 1 WSW UTC-6(-5DT) N46°20.98′ W98°44.10′

TWIN CITIES