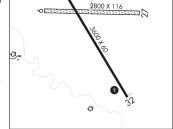

€3

€3

BILLINGS

IAP

1604 B NOTAM FILE GFK

RWY 14-32: H3600X60 (ASPH) S-12.5 MIRL 0.3% up NW

RWY 32: PAPI(P2L)-GA 3.0° TCH 27'.

RWY 09-27: 2800X116 (TURF) 0.6% up W

SERVICE: FUEL 100LL, JET A LGT Actvt PAPI Rwy 32, MIRL Rwy 14–32—CTAF. Bcn SS–SR clear and green

AIRPORT REMARKS: Unattended. Deer and birds on and invof arpt. Snow removal irregular; confirm winter conditions before use, call 701-709-0114/701-320-8740 for updates. 100LL and Jet A Fuel avbl self-svc with credit card.

AIRPORT MANAGER: (701) 320-8740

COMMUNICATIONS: CTAF/UNICOM 122.8

® MINNEAPOLIS CENTER APP/DEP CON 124.2

CLEARANCE DELIVERY PHONE: For CD ctc Minneapolis ARTCC at

651-463-5588.

RADIO AIDS TO NAVIGATION: NOTAM FILE JMS.