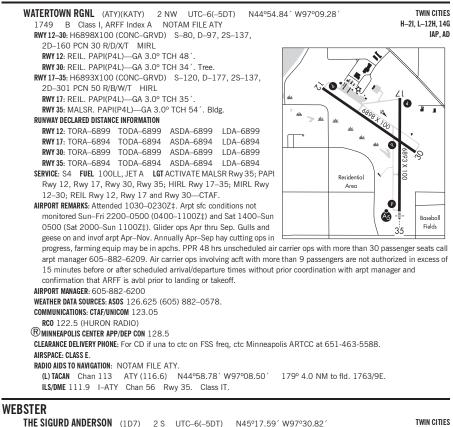

## SOUTH DAKOTA



| THE SIGURD ANDERSON (1D7) 2 S UTC-6(-5DT) N45°17.59´ W97°30.82´                                        | TWIN CITIES |
|--------------------------------------------------------------------------------------------------------|-------------|
| 1858 B NOTAM FILE HON                                                                                  | L–12H, 14G  |
| <b>RWY 12–30</b> : H3705X60 (ASPH) S–12.5 MIRL 0.3% up NW                                              |             |
| RWY 12: PAPI(P2L)—GA 3.0° TCH 35′. Road.                                                               |             |
| RWY 30: PAPI(P2L)—GA 3.0° TCH 36′.                                                                     |             |
| <b>RWY 01–19</b> : 2221X125 (TURF) 0.3% up N