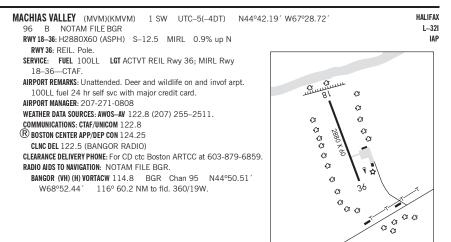

LUCKY LANDING MARINA SPB (See BANGOR on page 60)



## **MEDDYBEMPS**

 GILLESPIE FLD
 (66B)
 1 W
 UTC-5(-4DT)
 N45°01.78' W67°21.96'
 HALIFAX

 200
 NOTAM FILE BGR
 RWY 16-34: 1635X50 (TURF)
 RWY 16-34: 1635X50 (TURF)
 RWY 36: Trees.

 RWY 16: Trees.
 RWY 34: Trees.
 RWY 34: Trees.
 RWY 16-34 temporarily CLOSED and not being mntnd. Rwy not plowed winter months. 36'

 pwr In 280' N of Rwy 16 mkd with balls.
 AIRPORT MANAGER: 603-726-6587
 COMMUNICATIONS: CTAF 122.9

 CLEARANCE DELIVERY PHONE: For CD ctc Boston ARTCC at 603-879-6859.
 CLEARANCE DELIVERY PHONE: For CD ctc Boston ARTCC at 603-879-6859.

MERRYMEETING FLD (See BOWDOINHAM on page 62)

## MILLINOCKET

 MILLINOCKET SPB
 (7ØB)
 7 NW
 UTC-5(-4DT)
 N45°43.70′ W68°50.67′
 HALIFAX

 492
 NOTAM FILE BGR
 WATERWAY ALL-WAY: 4000X500 (WATER)
 SERVICE: FUEL 100LL
 SERVICE: FUEL 100LL

 SEA