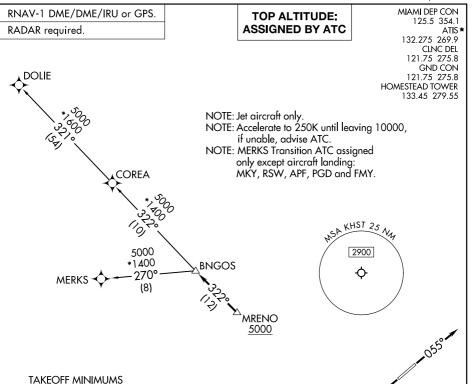

## BNGOS FOUR DEPARTURE (RNAV)

NOTE: Chart not to scale.

## DEPARTURE ROUTE DESCRIPTION

TAKEOFF RUNWAY 6: Climb on heading 055° or as assigned by ATC for RADAR vectors to cross MRENO at or above 5000, thence. . .

TAKEOFF RUNWAY 24: Climb on heading 235° or as assigned by ATC for RADAR vectors to cross MRENO at or above 5000, thence. . .

. . . on track 322° to BNGOS, then on assigned transition, maintain ATC assigned altitude, expect filed altitude within 10 minutes after departure.

COREA TRANSITION (BNGOS4.COREA)
DOLIE TRANSITION (BNGOS4.DOLIE)
MERKS TRANSITION (BNGOS4.MERKS)

Rwy 6: Standard with minimum climb of 500'/NM to 1800. Rwy 24: Standard with minimum climb of 500'/NM to 2200. SE-3, 11 JUL 2024 to 08 AUG 2024