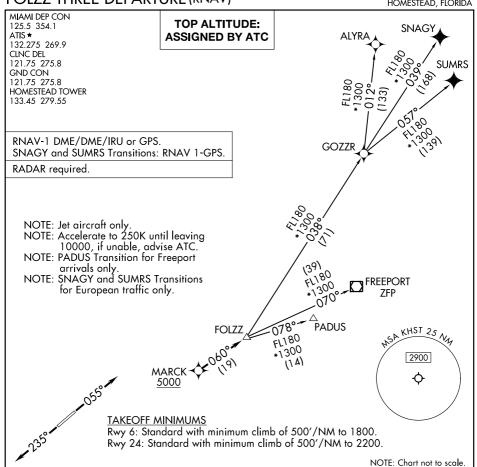

SE-3, 11 JUL 2024 to 08 AUG 2024

## DEPARTURE ROUTE DESCRIPTION

<u>TAKEOFF RUNWAY 6:</u> Climb on heading 055° or as assigned by ATC for RADAR vectors to cross MARCK at or above 5000, thence. . . TAKEOFF RUNWAY 24: Climb on heading 235° or as assigned by ATC for RADAR vectors to cross MARCK at or above 5000, thence. . .

. .on track 060° to FOLZZ, then on assigned transition. Maintain ATC assigned altitude, expect filed altitude within 10 minutes after departure.

ALYRA TRANSITION (FOLZZ3.ALYRA) FREEPORT TRANSITION (FOLZZ3.ZFP) GOZZR TRANSITION (FOLZZ3.GOZZR) PADUS TRANSITION (FOLZZ3.PADUS) SNAGY TRANSITION (FOLZZ3.SNAGY) SUMRS TRANSITION (FOLZZ3.SUMRS)