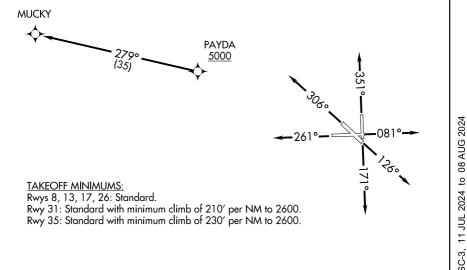

## DEPARTURE ROUTE DESCRIPTION

TAKEOFF RUNWAY 8: Climb on heading 081° or as assigned by ATC for vectors to cross PAYDA at or above 5000, thence....

<u>TAKEOFF RUNWAY 13</u>: Climb on heading 126° or as assigned by ATC for vectors to cross PAYDA at or above 5000, thence....

<u>TAKEOFF RUNWAY 17</u>: Climb on heading 171° or as assigned by ATC for vectors to cross PAYDA at or above 5000, thence....

TAKEOFF RUNWAY 26: Climb on heading 261° or as assigned by ATC for vectors to cross PAYDA at or above 5000, thence....

TAKEOFF RUNWAY 31: Climb on heading 306° or as assigned by ATC for vectors to cross PAYDA at or above 5000, thence....

TAKEOFF RUNWAY 35: Climb on heading 351° or as assigned by ATC for vectors to cross PAYDA at or above 5000, thence....

. . . . on track 279° to MUCKY. Maintain altitude assigned by ATC. Expect filed altitude 10 minutes after departure.