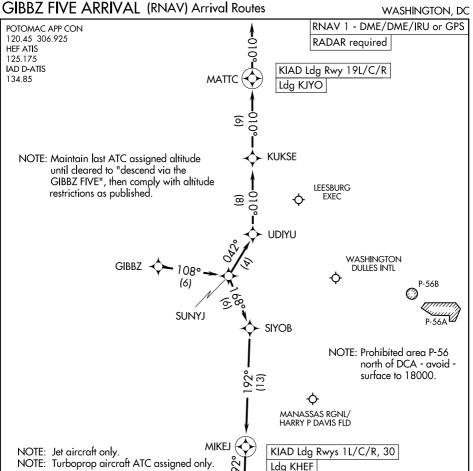

## ARRIVAL ROUTE DESCRIPTION

LANDING KIAD RUNWAYS 1L/C/R, 30: From GIBBZ on track 108° to SUNYJ, then on track 168° to SIYOB, then on track 192° to MIKEJ, then on track 192°. Expect RADAR vectors to final approach course.

LANDING KIAD RUNWAYS 19L/C/R: From GIBBZ on track 108° to SUNYJ, then on track 042° to UDIYU, then on track 010° to KUKSE, then on track 010° to MATTC, then on track 010°. Expect RADAR vectors to final approach course.

LANDING KHEF: From GIBBZ on track 108° to SUNYJ, then on track 168° to SIYOB, then on track 192° to MIKEJ, then on track 192°. Expect RADAR vectors to final approach course.

LANDING KJYO: From GIBBZ on track 108° to SUNYJ, then on track 042° to UDIYU, then on track 010° to KUKSE, then on track 010° to MATTC, then on track 010°. Expect RADAR vectors to final approach course.