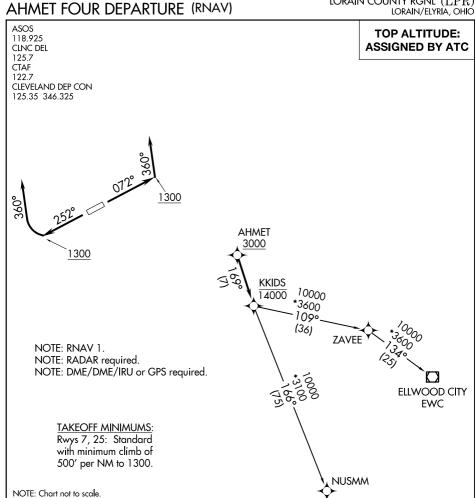

## DEPARTURE ROUTE DESCRIPTION

TAKEOFF RUNWAY 7: Climb on heading 072° to 1300, then on heading 360° or as assigned by ATC for RADAR vectors to cross AHMET at or above 3000, thence.... TAKEOFF RUNWAY 25: Climb on heading 252° to 1300, then right turn on heading 360° or as assigned by ATC for RADAR vectors to cross AHMET at or above 3000, thence....

....on track 169° to cross KKIDS at or below 14000, then on (transition). Maintain altitude assigned by ATC, expect filed altitude ten minutes after departure.

**ELLWOOD CITY TRANSITION (AHMET4.EWC)** NUSMM TRANSITION (AHMET4.NUSMM)