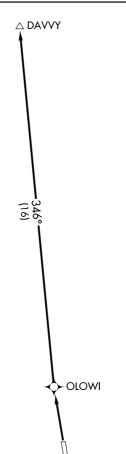

## DEPARTURE ROUTE DESCRIPTION

TAKEOFF RUNWAY 34: Climb direct OLOWI, then on track 346° to DAVVY, then on assigned route, maintain 16000.

DAVVY TWO DEPARTURE (OBSTACLE) (RNAV)

LEADVILLE, COLORADO LAKE COUNTY (LXV)

NOTE: Chart not to scale.

(DAVVY2.DAVVY) 28FEB19